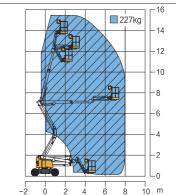

### **Product Parameters**

| Item                        | Unit       | XGA16ACE                           |
|-----------------------------|------------|------------------------------------|
| a Overall Length            | mm         | 6420                               |
| b Overall Width             | mm         | 1750                               |
| c Overall Height            | mm         | 2000                               |
| d Wheel Base                | mm         | 2010                               |
| Max. Working Height         | m          | 15.8                               |
| Max. Platform Height        | m          | 13.8                               |
| Max. Working Range          | m          | 8                                  |
| Max. Load Capacity          | kg         | 227                                |
| 1st Boom luffing Range      | 0          | 0~+60                              |
| 2nd Boom luffing Range      | 0          | -8~+75                             |
| Fly Jib Luffing Range       | ٥          | -60~+80                            |
| Rotation Angle of Turntable | 0          | 355                                |
| Max. Tail Wagging           | mm         | 0                                  |
| Platform Size               | mm         | 700×1400×1150                      |
| Rotation Angle of Platform  | 0          | 160                                |
| Total Weight                | kg         | 6500                               |
| Max. Travel Speed           | km/h       | 5.2                                |
| Mini. Turning Radius        | m          | 3.15                               |
| Mini. Ground Clearance      | mm         | 210                                |
| Max. Grade Ability          | %          | 30                                 |
| Tire Specification          | -          | 250-15 / 240/55D17.5 / 250-15/7.00 |
| Engine Model                | -          | -                                  |
| Rated Power of Engine       | kW/(r/min) | -                                  |