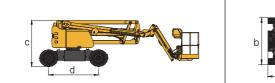

### **Product Parameters**

| Item                        | Unit       | XGA16ACE                           |
|-----------------------------|------------|------------------------------------|
| a Overall Length            | mm         | 6420                               |
| b Overall Width             | mm         | 1750                               |
| c Overall Height            | mm         | 2000                               |
| d Wheel Base                | mm         | 2010                               |
| Max. Working Height         | m          | 15.8                               |
| Max. Platform Height        | m          | 13.8                               |
| Max. Working Range          | m          | 8                                  |
| Max. Load Capacity          | kg         | 227                                |
| 1st Boom luffing Range      | 0          | 0~+60                              |
| 2nd Boom luffing Range      | 0          | -8~+75                             |
| Fly Jib Luffing Range       | ٥          | -60~+80                            |
| Rotation Angle of Turntable | 0          | 355                                |
| Max. Tail Wagging           | mm         | 0                                  |
| Platform Size               | mm         | 700×1400×1150                      |
| Rotation Angle of Platform  | 0          | 160                                |
| Total Weight                | kg         | 6500                               |
| Max. Travel Speed           | km/h       | 5.2                                |
| Mini. Turning Radius        | m          | 3.15                               |
| Mini. Ground Clearance      | mm         | 210                                |
| Max. Grade Ability          | %          | 30                                 |
| Tire Specification          | -          | 250-15 / 240/55D17.5 / 250-15/7.00 |
| Engine Model                | -          | -                                  |
| Rated Power of Engine       | kW/(r/min) | -                                  |