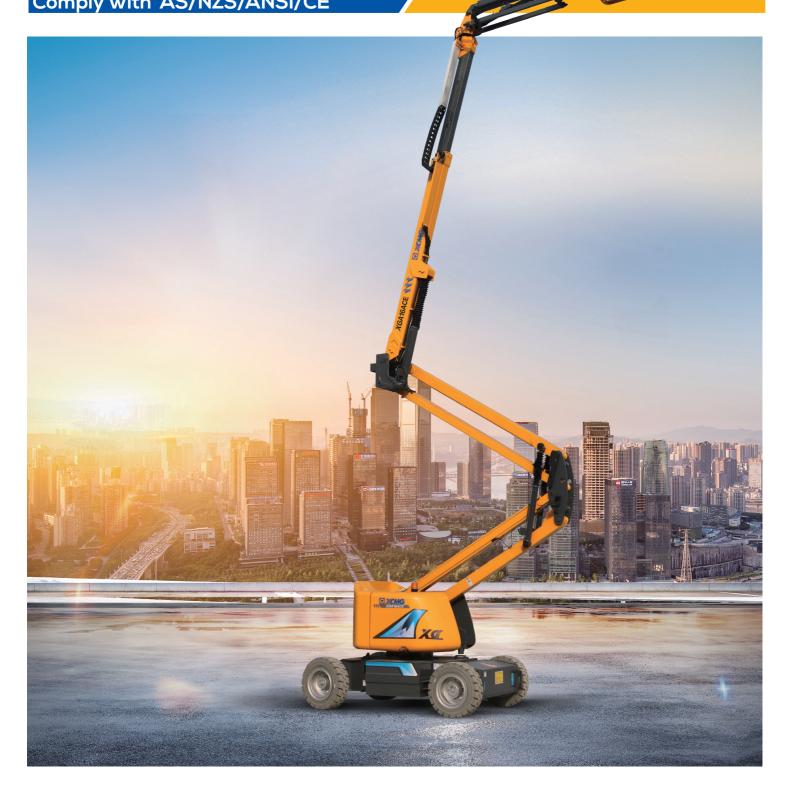

## XGA16ACE MOBILE ELEVATING WORK PLATFORM Comply with AS/NZS/ANSI/CE

# **XGA16ACE** MOBILE ELEVATING WORK PLATFORM

## **Main Features**

- Multiple function controls improve operating efficiency
- Proportional drive, lift and lowering for smooth operation
- AC electric-drive walking, longer working hours
- Various accessories & options(Airline, AC power, Lithium battery, Non-marking/Foam tire, etc.)
- Zero tailswing, zero emission and quiet operation make the machine of choice for indoor applications