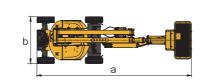

### **Product Parameters**

| Item                        | Unit       | XGA16ACE                           |
|-----------------------------|------------|------------------------------------|
| a Overall Length            | mm         | 6420                               |
| b Overall Width             | mm         | 1750                               |
| c Overall Height            | mm         | 2000                               |
| d Wheel Base                | mm         | 2010                               |
| Max. Working Height         | m          | 15.8                               |
| Max. Platform Height        | m          | 13.8                               |
| Max. Working Range          | m          | 8                                  |
| Max. Load Capacity          | kg         | 227                                |
| 1st Boom luffing Range      | 0          | 0~+60                              |
| 2nd Boom luffing Range      | 0          | -8~+75                             |
| Fly Jib Luffing Range       | ٥          | -60~+80                            |
| Rotation Angle of Turntable | 0          | 355                                |
| Max. Tail Wagging           | mm         | 0                                  |
| Platform Size               | mm         | 700×1400×1150                      |
| Rotation Angle of Platform  | 0          | 160                                |
| Total Weight                | kg         | 6500                               |
| Max. Travel Speed           | km/h       | 5.2                                |
| Mini. Turning Radius        | m          | 3.15                               |
| Mini. Ground Clearance      | mm         | 210                                |
| Max. Grade Ability          | %          | 30                                 |
| Tire Specification          | -          | 250-15 / 240/55D17.5 / 250-15/7.00 |
| Engine Model                | -          | -                                  |
| Rated Power of Engine       | kW/(r/min) | -                                  |