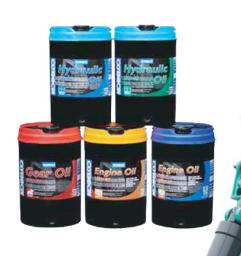

## **KOBELCO LUBRICANTS**

| Engine Oil 15W40 (5L) 4017005         | \$50*          |
|---------------------------------------|----------------|
| Engine Oil 15W40 (20L)<br>4017020     | \$103*         |
| <b>Engine Oil DH2</b> (5L) 4645005    | \$57*          |
| Engine Oil DH2 (20L)<br>4645020       | <b>\$133</b> * |
| <b>Gear Oil</b> (20L)<br>4018020      | \$118*         |
| <b>Hydraulic Oil</b> (20L)<br>4019020 | \$118*         |
| <b>Coolant</b> (20L) 4020020          | \$110 *        |