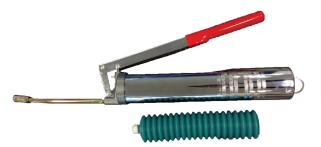

**KOBELCO GREASE GUN** 

| Kobelco Grease Gun                    | \$78*    |
|---------------------------------------|----------|
| Kobelco Grease<br>Cartridge<br>(Each) | \$10.50* |

\*Price excludes GST